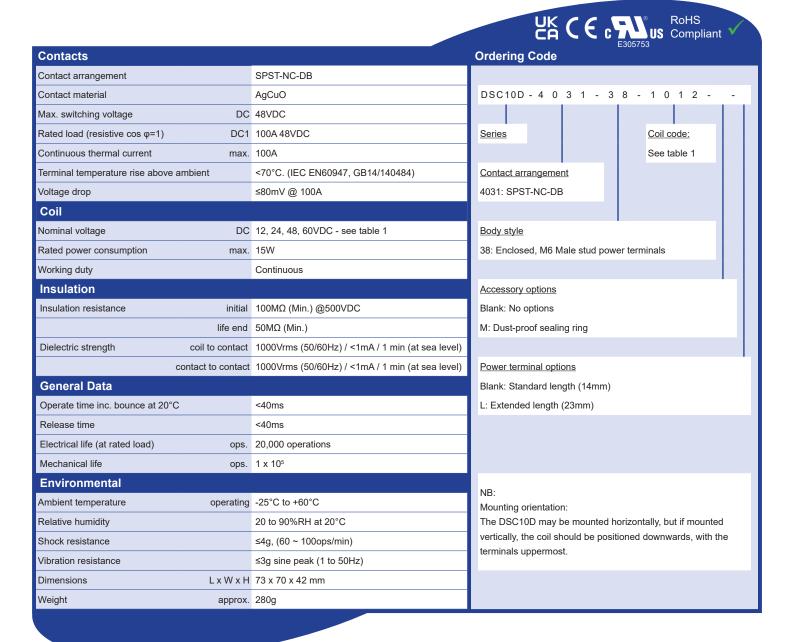

## **DSC10D Series**

LVDC NC Contactor 100A / 48VDC

| Coil Data |                                      |                           |                                    |                                    | Table 1             |
|-----------|--------------------------------------|---------------------------|------------------------------------|------------------------------------|---------------------|
| Coil code | Nominal voltage (VDC) U <sub>s</sub> | Working voltage range (V) | Must operate voltage<br>max. (VDC) | Must release voltage min.<br>(VDC) | Holding current (A) |
| 1012      | 12                                   | 0.85U₅ ~ 1.1U₅            | 8.4                                | 1.2                                | ≤ 0.9               |
| 1024      | 24                                   |                           | 16.8                               | 2.4                                | ≤ 0.45              |
| 1048      | 48                                   |                           | 33.6                               | 4.8                                | ≤ 0.25              |
| 1060      | 60                                   |                           | 42.0                               | 6.0                                | ≤ 0.25              |