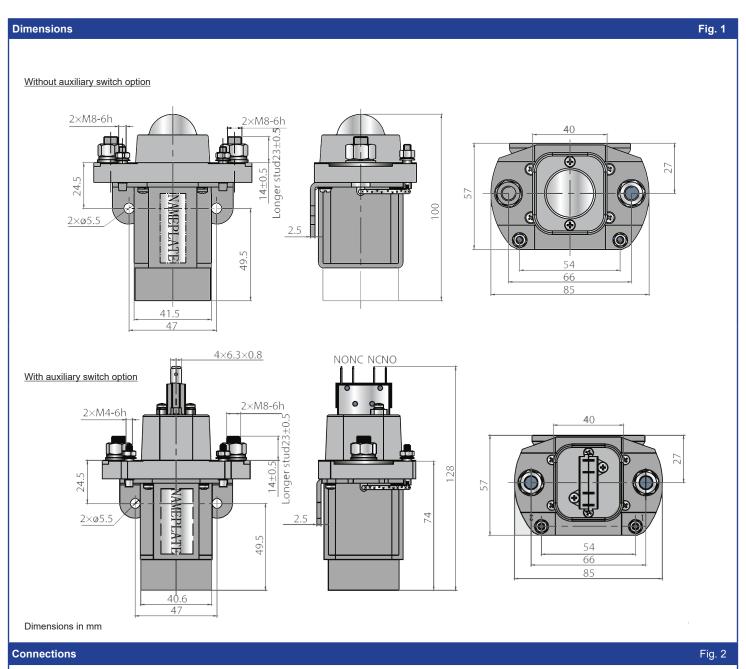

## NOT FOR NEW DESIGNS

- Normally closed (1D) contacts
- Rated load: 100A at 48VDC
- · Dust-proof seal option
- M6 power terminations
- Battery storage applications
- Electric vehicles and DC motors

Specifications are subject to change without notice. E&OE